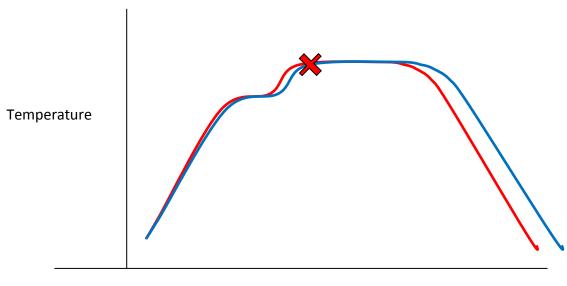

While the Autoclave will control following the **RED** temperature trace, the Load Sense Process Timer probe will naturally follow a temperature trace similar to the **BLUE** line. When the Load temperature reaches that of the Dwell Set-point, marked with the 'X'), the Process Timer will start.