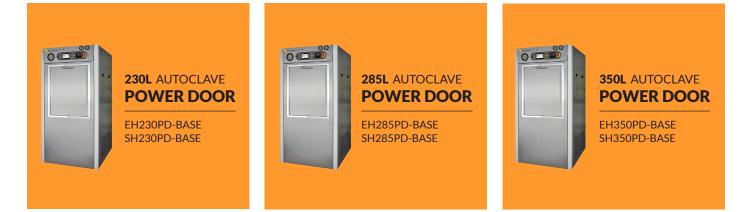

## 230L AUTOCLAVE **POWER DOOR**

EH230PD-BASE, SH230PD-BASE

POWER DOOR EH285PD-BASE, SH285PD-BASE

285L AUTOCLAVE

350L AUTOCLAVE POWER DOOR

EH350PD-BASE, SH350PD-BASE

| Electrical or Direct 285<br>Steam Source 285    | litres | Up to 138°C,<br>2.4 Bar<br>(280°F 34 psi) | Front<br>Loading                                                                               | 950)<br>(37.4                    |            | - |
|-------------------------------------------------|--------|-------------------------------------------|------------------------------------------------------------------------------------------------|----------------------------------|------------|---|
| Chamber Dimensions<br>w x d x h                 |        | Bottom Shelf Dimensions<br>w x d          |                                                                                                | Top Shelf Dimensions<br>w x d    |            |   |
| 580 x 760 x 600mm<br>(22.83" x 29.92" x 23.62") |        | 565 x 660mm<br>(22.24″ x 25.98″)          |                                                                                                | 565 x 660mm<br>(22.24" x 25.98") |            |   |
| Outside Dimensions<br>w x d x h                 | (      | Weight<br>unloaded)                       | Minimum Installation                                                                           |                                  | Door Swing |   |
| On Request                                      | (      | 1060kg<br>2336.9 lbs)                     | Please allow 500mm (19.69")<br>either side and 300mm (11.81")<br>at the back of the Autoclave. |                                  | n/a        |   |