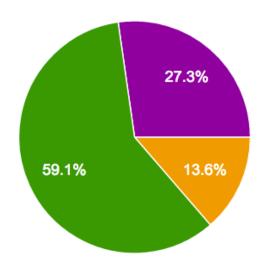

easy Great probe lock house
                         m itself Service sterilization programmable cycle steam multiple None pump
Programmability room
                                                   None pump
         times auxiliary support Services
Setup warming facilitates
```



7. If you could change one thing about your Priorclave, what would it be and why?

- Complexity of door lock (31%)
- Cycle Speed (25%)
- Other (44%)



8. How can we **improve** your Priorclave experience?

```
satisfactory satisfied faster
          manual Bigger
  Printer regional
Door fine pleased Nothing
     lock demos door nothing
Superior!! amazing!!
```



#### 9. Would you **recommend** a Priorclave steam sterilizer to a colleague?







#### 10. Overall, how satisfied are you with your Priorclave?





# WE ARE LISTENING.

We look forward to improving product features with your input.

## THANK YOU