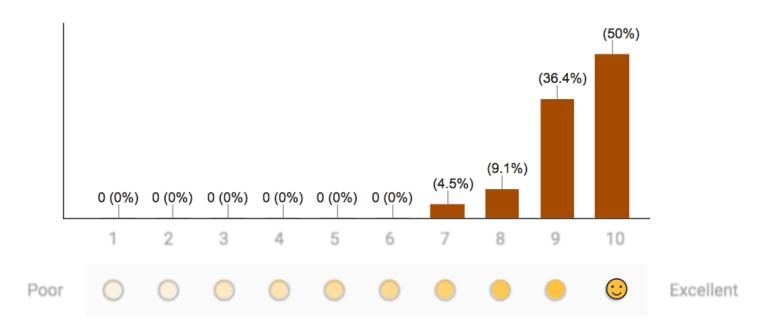

**Annual Customer Survey Results** 



- Who was included in the survey? All North American customers, all time (2011 to 2016)
- What percentage responded?
   26% completed the survey
- When was the survey conducted?
  August 2016



1. If you were to rate the **reliability** of your Priorclave, what score would you give?





2. If you were to rate the **ease of use** of your Priorclave, what score would you give?





3. If you were to rate the **features** of your Priorclave, what score would you give?





## 4. How would you describe the **cycle speed** of your Priorclave?





- Delightful
- Other



### 5. How does your Priorclave **compare** to other autoclaves you have used?





#### 6. Which feature of your Priorclave is your **favorite**?

```
complete generates Compact
                                                         water
                 scheduling immersion
          Ease heat convenient unit selection cycles like door machine cycles like door works
                capability temperature use need hold fact safety dramatically
                Vacuum media feature
               temp easy Great probe lock house
                         m itself Service sterilization programmable cycle steam multiple None pump
Programmability room