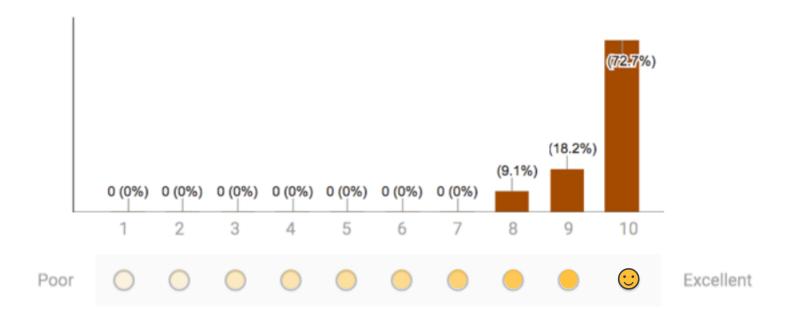

1. If you were to rate the **reliability** of your Priorclave, what score would you give?

2. If you were to rate the **ease of use** of your Priorclave, what score would you give?

3. If you were to rate the **features** of your Priorclave, what score would you give?