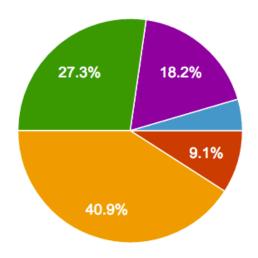

7. If you could change one thing about your Priorclave, what would it be and why?

- Complexity of door lock (31%)
- Cycle Speed (25%)
- Other (44%)

8. How can we **improve** your Priorclave experience?

```
satisfactory satisfied faster
          manual Bigger
  Printer regional
Door fine pleased Nothing
     lock demos door nothing
Superior!! amazing!!
```