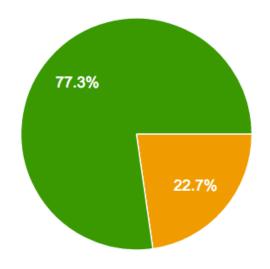

ramatically
                Vacuum media feature
               temp easy Great probe lock house
                         m itself Service sterilization programmable cycle steam multiple None pump
Programmability room
                                                   None pump
         times auxiliary support Services
Setup warming facilitates
```



7. If you could change one thing about your Priorclave, what would it be and why?

- Complexity of door lock (31%)
- Cycle Speed (25%)
- Other (44%)



8. How can we **improve** your Priorclave experience?

```
satisfactory satisfied faster
          manual Bigger
  Printer regional
Door fine pleased Nothing
     lock demos door nothing
Superior!! amazing!!
```



#### 9. Would you **recommend** a Priorclave steam sterilizer to a colleague?







#### 10. Overall, how satisfied are you with your Priorclave?





# WE ARE LISTENING.

We look forward to improving product features with your input.

## THANK YOU