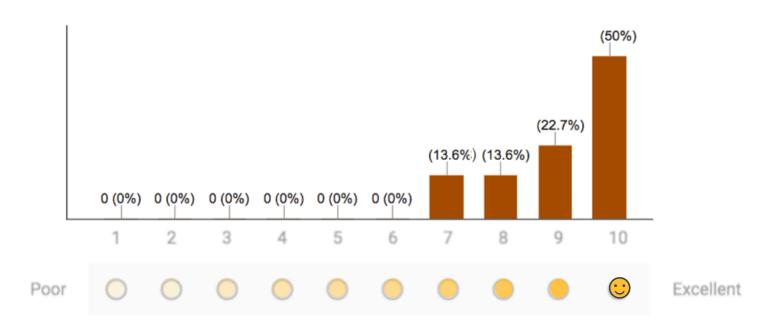

1. If you were to rate the **reliability** of your Priorclave, what score would you give?

2. If you were to rate the **ease of use** of your Priorclave, what score would you give?

3. If you were to rate the **features** of your Priorclave, what score would you give?