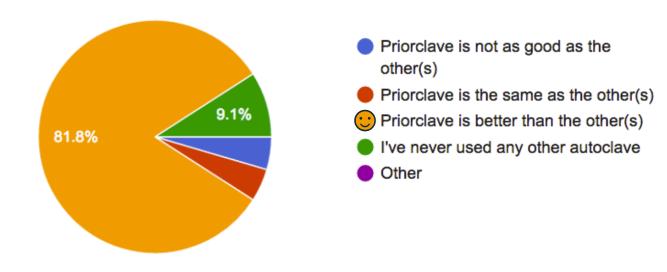

**Annual Customer Survey Results** 



- Who was included in the survey? All North American customers, all time (2011 to 2016)
- What percentage responded?
   26% completed the survey
- When was the survey conducted?
  August 2016



1. If you were to rate the **reliability** of your Priorclave, what score would you give?





2. If you were to rate the **ease of use** of your Priorclave, what score would you give?





3. If you were to rate the **features** of your Priorclave, what score would you give?





## 4. How would you describe the **cycle speed** of your Priorclave?





- Delightful
- Other



### 5. How does your Priorclave **compare** to other autoclaves you have used?





#### 6. Which feature of your Priorclave is your **favorite**?

```
complete generates Compact
                                                         water
                 scheduling immersion
          Ease heat convenient unit selection cycles like door machine cycles like door works
                capability temperature use need hold fact safety dramatically
                Vacuum media feature
               temp easy Great probe lock house
                         m itself Service sterilization programmable cycle steam multiple None pump
Programmability room
                                                   None pump
         times auxiliary support Services
Setup warming facilitates
```



7. If you could change one thing about your Priorclave, what would it be and why?

- C